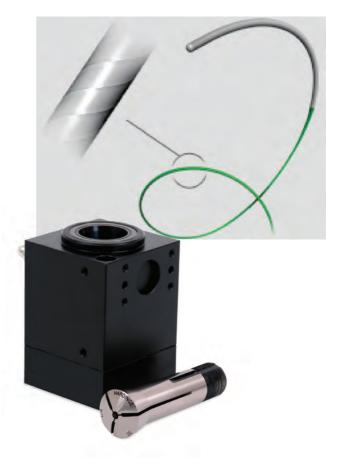

#### **Application Challenge**

The customer needed a precision wire hold, forming, shaping and cutting tool. It also needed to be miniature yet strong for surgical strength wire.

### **Project Solution**

The Compact miniature 1C series collet closer was tested and selected. It provides precise gripping force, has a clean room compatible finish for particle control, and supports the use of a custom collet to provide precise wire forming during the product assembly.

#### **Customer Benefit**

The Compact collet closer improved production efficiency and reduced the customers scrap costs through reduction in the manual production process.