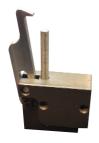

#### **High Load Guided Actuator**

- Custom body
- 4 guide rods for maximum load capacity
- Custom tooling plate
- Adjustable stroke control with optical scale