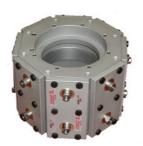

#### **Indexing Cylinder Array**

- 16 bores in octagonal pattern
- Upper and lower cylinders actuate in tandem
- Mounted and ported through customer supplied spindle