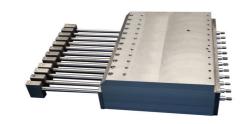

#### Multi-Bore 6mm Linear Actuator

- Double acting independent actuation
- Custom body per customer specifications
- Custom rod ends