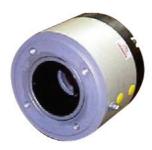

#### Multi-Bore 10mm Linear Actuator

- Custom cylinder block with integrated manifold
- 32 independent double acting cylinders
- High speed application