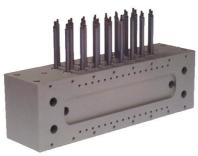

#### Multi-Bore 10mm Linear Actuator

- Custom cylinder block with integrated manifold
- 32 independent double acting cylinders
- High speed application