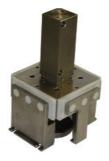

#### **Indexing Cylinder Array**

- 16 bores in octagonal pattern
- Upper and lower cylinders actuate in tandem
- Mounted and ported through customer supplied spindle