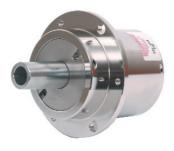

#### **Custom Stainless Steel Rotary**

- Stainless steel construction for wash down application
- Custom body with integrated flange mount
- Rear porting
- Locating dowel pin