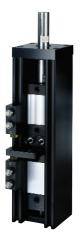

#### Multi-Bore 10mm Linear Actuator

- Custom cylinder block with integrated manifold
- 32 independent double acting cylinders
- High speed application