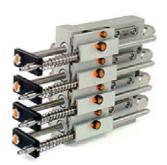

#### Stainless Steel Subsea Rotary

- 316 Stainless steel construction
- 3000 psi hydraulic operation
- Manual override ready
- Subsea sensor options available

#### Custom Stainless Steel Subsea Valve Actuator

- 316 Stainless steel construction
- 3000 psi hydraulic operation
- Single acting, spring fail package
- Integrated subsea valve

#### Custom Stainless Steel Subsea Linear Actuator

- 316 Stainless steel construction
- 3000 psi hydraulic operation
- Single acting, internal spring fail package
- Internal Hydraulic dampener

#### Custom Low Pressure Subsea Valve Actuator

- Hard coat anodized aluminum
- 500 psi hydraulic operation
- Custom position sensor

#### Custom Subsea Linear Actuator

- Stainless steel rod, aluminum body, and aluminum bronze heads
- 1500 psi hydraulic operation
- Double acting