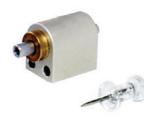

#### **Blow Molding Cylinder**

- Interchangeable needles
- Custom needles
- Custom body and bearing block per customer specifications

#### **Blow Molding Cylinder**

- Integrated customer mounting
- Custom needles
- Tunnel porting from rear