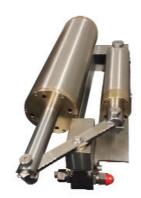

#### **High Load Guided Actuator**

- Custom body
- 4 guide rods for maximum load capacity
- Custom tooling plate
- Adjustable stroke control with optical scale