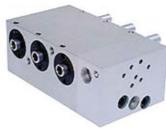

#### **Custom Linear Actuator**

- 3 actuators located in a common body
- Integral pneumatic valve mounting
- Ported internally