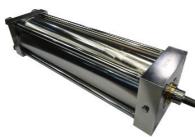

#### **Custom Linear Actuator**

- Custom body
- Tunnel ported
- Custom rod clevis
- Special labeling machined into body