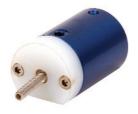

#### **Board Clamp Cylinder**

- Custom body for optimal space efficiency
- Single acting
- Hard coat anodized aluminum body with stainless steel hardware