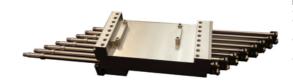

#### Multi-Bore 8mm Linear Actuator

- 8 Hollow rods with custom rod ends
- Guided
- Custom body for customer mounting