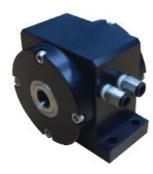

#### Stainless Steel Rotary

- Stainless steel construction for wash down application
- Pneumatic operation
- Custom rod end

#### **Custom Stainless Steel Rotary**

- Stainless steel construction for wash down application
- Custom body with integrated flange mount
- Rear porting
- Locating dowel pin