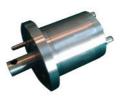

#### Stainless Steel Subsea Rotary

- 316 Stainless steel construction
- 3000 psi hydraulic operation
- Manual override ready
- Subsea sensor options available