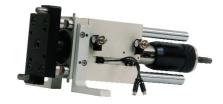

#### **High Load Guided Actuator**

- Custom body
- 4 guide rods for maximum load capacity
- Custom tooling plate
- Adjustable stroke control with optical scale