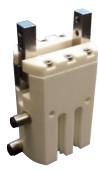

#### **Custom Double Acting Gripper**

- Composite body with stainless steel fingers
- Synchronized parallel acting jaws
- Magnetic and sensor ready