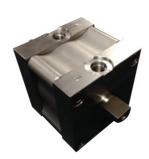

#### **Indexing Cylinder Array**

- 16 bores in octagonal pattern
- Upper and lower cylinders actuate in tandem
- Mounted and ported through customer supplied spindle