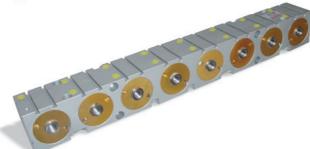

#### Multi-Bore 10mm Linear Actuator

- Custom cylinder block with integrated manifold
- 32 independent double acting cylinders
- High speed application